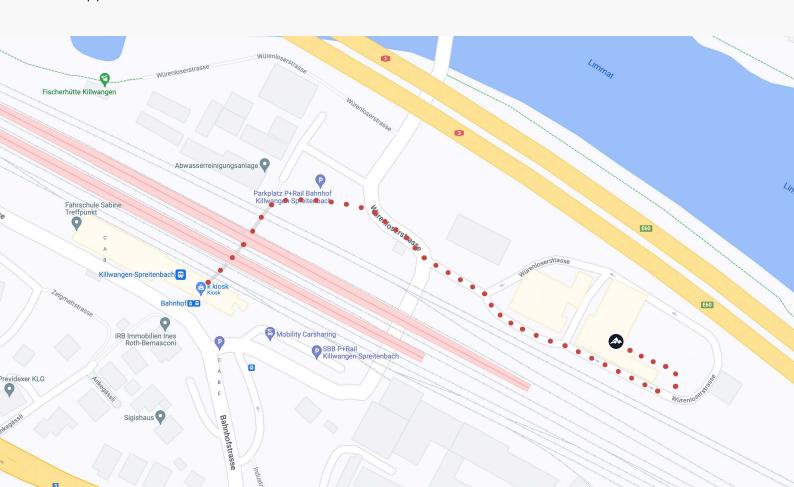

## **Public transportation**

Stop "Killwangen-Spreitenbach"

Take the exit in the direction of "Würenlos" and follow Würenloser-strasse.

### Entrance to the studio

Follow Würenloserstrasse and the signs to "sonofloat".

Make a U-turn in front of the container storage area so that you are at the back of the building. There you will find a large metal staircase on the left side leading to the studio on the upper floor.